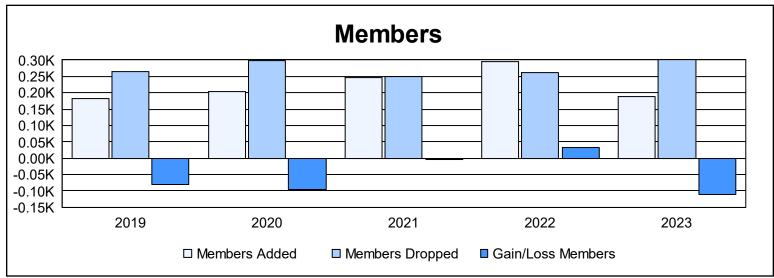

District 5M 9 As of June 2023 Cumulative

| Year      | New<br>Clubs | Dropped<br>Clubs | Gain/<br>Loss<br>Clubs | New<br>Members | Charter<br>Members | Reinstate<br>Members | Transfer<br>Members | Total<br>Member<br>Added | Total<br>Members<br>Dropped | Gain/<br>Loss<br>Members |
|-----------|--------------|------------------|------------------------|----------------|--------------------|----------------------|---------------------|--------------------------|-----------------------------|--------------------------|
| 2018-2019 | 0            | 1                | -1                     | 152            | 3                  | 17                   | 11                  | 183                      | 264                         | -81                      |
| 2019-2020 | 0            | 3                | -3                     | 153            | 11                 | 15                   | 24                  | 203                      | 298                         | -95                      |
| 2020-2021 | 2            | 1                | 1                      | 139            | 75                 | 13                   | 20                  | 247                      | 250                         | -3                       |
| 2021-2022 | 2            | 2                | 0                      | 206            | 63                 | 9                    | 16                  | 294                      | 262                         | 32                       |
| 2022-2023 | 1            | 3                | -2                     | 153            | 24                 | 6                    | 5                   | 188                      | 300                         | -112                     |
| Average   | 1            | 2                | -1                     | 161            | 35                 | 12                   | 15                  | 223                      | 275                         | -52                      |