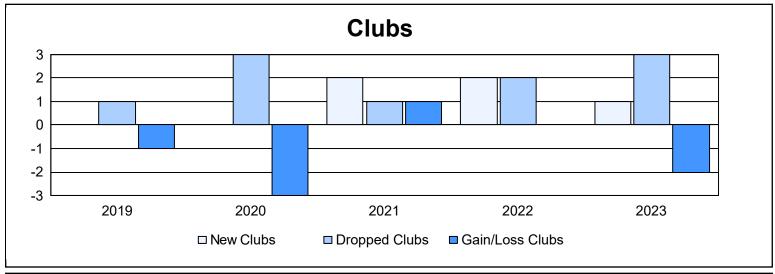

District 5M 9 As of June 2023 Cumulative

| Year      | New<br>Clubs | Dropped<br>Clubs | Gain/<br>Loss<br>Clubs | New<br>Members | Charter<br>Members | Reinstate<br>Members | Transfer<br>Members | Total<br>Member<br>Added | Total<br>Members<br>Dropped | Gain/<br>Loss<br>Members |
|-----------|--------------|------------------|------------------------|----------------|--------------------|----------------------|---------------------|--------------------------|-----------------------------|--------------------------|
| 2018-2019 | 0            | 1                | -1                     | 152            | 3                  | 17                   | 11                  | 183                      | 264                         | -81                      |
| 2019-2020 | 0            | 3                | -3                     | 153            | 11                 | 15                   | 24                  | 203                      | 298                         | -95                      |
| 2020-2021 | 2            | 1                | 1                      | 139            | 75                 | 13                   | 20                  | 247                      | 250                         | -3                       |
| 2021-2022 | 2            | 2                | 0                      | 206            | 63                 | 9                    | 16                  | 294                      | 262                         | 32                       |
| 2022-2023 | 1            | 3                | -2                     | 153            | 24                 | 6                    | 5                   | 188                      | 300                         | -112                     |
| Average   | 1            | 2                | -1                     | 161            | 35                 | 12                   | 15                  | 223                      | 275                         | -52                      |